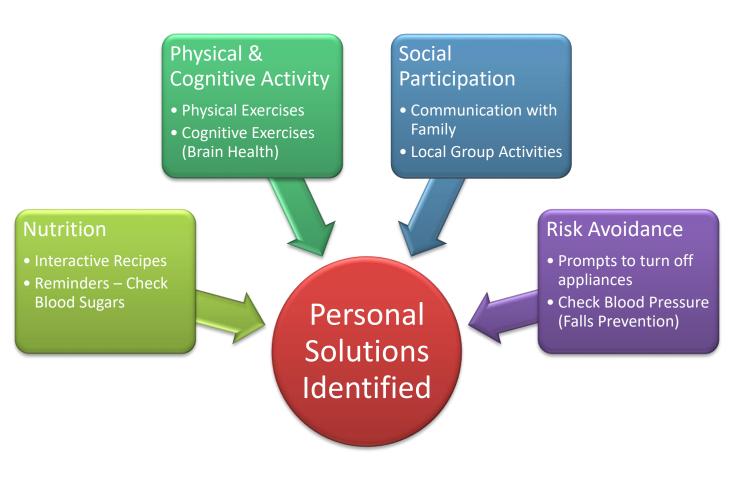

## Sprint 1: Outcomes

**AMEN** 

| Persona Solutions Identified                                                                                                                                                                                                                                                                                                                                                                                                              |                                                                                                                                                                                                                                                                                                                                                                                                                                                                                                                                                                                                                                                                                                                            |                                                                                                                                                                                                                                                                                                                                                                                                                     |                                                                                                                                                                                                                                                                                                                                                                                                                                                                                                                                                                                                                                                                                         |                                                                                                                                                                                                                                                                                                                                                                                                                                                                                                                   |
|-------------------------------------------------------------------------------------------------------------------------------------------------------------------------------------------------------------------------------------------------------------------------------------------------------------------------------------------------------------------------------------------------------------------------------------------|----------------------------------------------------------------------------------------------------------------------------------------------------------------------------------------------------------------------------------------------------------------------------------------------------------------------------------------------------------------------------------------------------------------------------------------------------------------------------------------------------------------------------------------------------------------------------------------------------------------------------------------------------------------------------------------------------------------------------|---------------------------------------------------------------------------------------------------------------------------------------------------------------------------------------------------------------------------------------------------------------------------------------------------------------------------------------------------------------------------------------------------------------------|-----------------------------------------------------------------------------------------------------------------------------------------------------------------------------------------------------------------------------------------------------------------------------------------------------------------------------------------------------------------------------------------------------------------------------------------------------------------------------------------------------------------------------------------------------------------------------------------------------------------------------------------------------------------------------------------|-------------------------------------------------------------------------------------------------------------------------------------------------------------------------------------------------------------------------------------------------------------------------------------------------------------------------------------------------------------------------------------------------------------------------------------------------------------------------------------------------------------------|
| Nutrition                                                                                                                                                                                                                                                                                                                                                                                                                                 | Physical and Cognitive Activity                                                                                                                                                                                                                                                                                                                                                                                                                                                                                                                                                                                                                                                                                            | Social Participation                                                                                                                                                                                                                                                                                                                                                                                                | Risk Avoidance                                                                                                                                                                                                                                                                                                                                                                                                                                                                                                                                                                                                                                                                          | Other                                                                                                                                                                                                                                                                                                                                                                                                                                                                                                             |
| <ul> <li>Interactive<br/>Recipes</li> <li>Personalised<br/>diet advice         <ul> <li>(e.g.<br/>increase<br/>vitamins<br/>and<br/>minerals,<br/>with GP<br/>advice)</li> </ul> </li> <li>General<br/>education on<br/>Diet</li> <li>Increase<br/>motivation and<br/>ability to<br/>prepare meals</li> <li>Weight<br/>management</li> <li>Strategies to<br/>support self-<br/>management<br/>(e.g. taking BP,<br/>blood sugar</li> </ul> | <ul> <li>Physical exercise</li> <li>Home based physio program</li> <li>Tips for safe mobilisation</li> <li>Increase Print Size</li> <li>Voice Activation</li> <li>Mood management (non-pharma ideally)</li> <li>Counselling</li> <li>CBT (depression, anxiety)</li> <li>Well-being programme</li> <li>Mindfulness programme</li> <li>Medication management</li> <li>Cognitive exercise, brain health</li> <li>Cognitive rehabilitation</li> <li>Practical strategies to support memory</li> <li>Links with memory assessment, support services</li> <li>Support to stay engaged in ADLs</li> <li>Routine</li> <li>Organisation (i.e., keys in same place) and checklists</li> <li>Diary</li> <li>Planning Ahead</li> </ul> | <ul> <li>Increase<br/>communication with<br/>family, friends</li> <li>Easy to use phones</li> <li>Use Social Media/<br/>Whats App etc.</li> <li>ALEXA systems</li> <li>Help developing<br/>shared interests</li> <li>Link with social<br/>activities/groups<br/>locally</li> <li>Support to attend<br/>groups</li> <li>Support calls</li> <li>Befriending</li> <li>Volunteer</li> <li>Transport supports</li> </ul> | <ul> <li>Risk management advice<br/>without impeding<br/>independence</li> <li>OT assessment</li> <li>Fall Prevention assessment</li> <li>Falls intervention in the<br/>home (e.g. handrails)</li> <li>Attend a fall prevention<br/>group</li> <li>Education on bone health</li> <li>Blood Pressure Machine</li> <li>Blood Sugar Machine</li> <li>Home Security</li> <li>Reliable point of contact</li> <li>Personal alarm</li> <li>Fire Extinguisher</li> <li>Smoke (CO) Alarm</li> <li>Fire Alarm</li> <li>Apps – Smart Home</li> <li>Cut-off switches for gas,<br/>electricity</li> <li>Prompts near cooker, kettle<br/>etc. to remind to switch off</li> <li>Tracker App</li> </ul> | <ul> <li>Take breaks during<br/>the working day</li> <li>Assistant For Work</li> <li>Support for family<br/>members so that<br/>they can effectively<br/>support the person</li> <li>Power of Attorney</li> <li>Education on Health</li> <li>Signposting to<br/>services and<br/>supports</li> <li>Technology<br/>Simplified</li> <li>User Friendly</li> <li>Remove fear of<br/>Technology</li> <li>Availability/Financial<br/>Accessibility of<br/>Technology</li> <li>Simple technology<br/>training</li> </ul> |