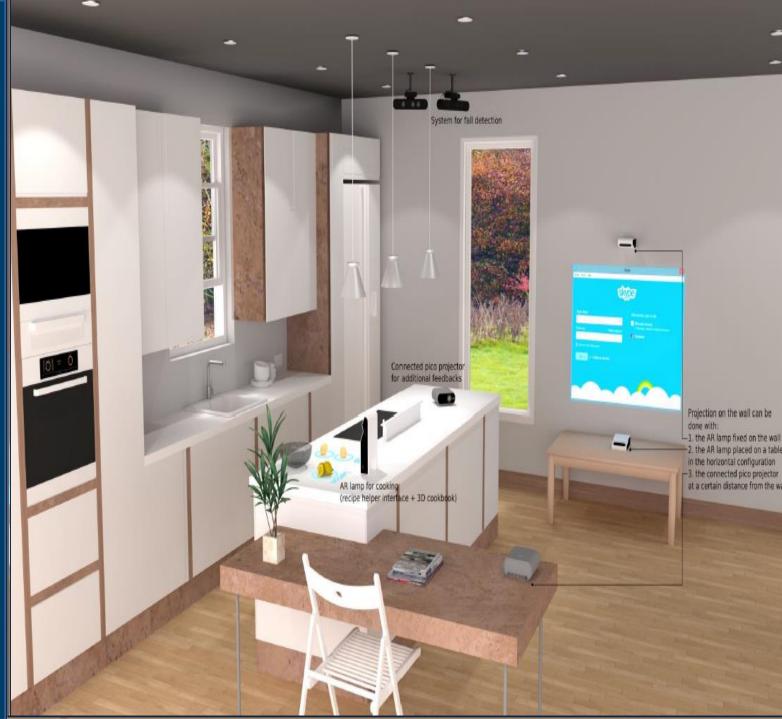

#### Assistive Technology Use in Six Dimensions

- Coach Assistant via Projected and Tangible Interfaces
- Combining new technology with existing applications designed to support the older adult

Ollscoil Chathair Bhaile Átha Cliath Dublin City University  Designed to turn the home of an older adult into an ever-present assistant