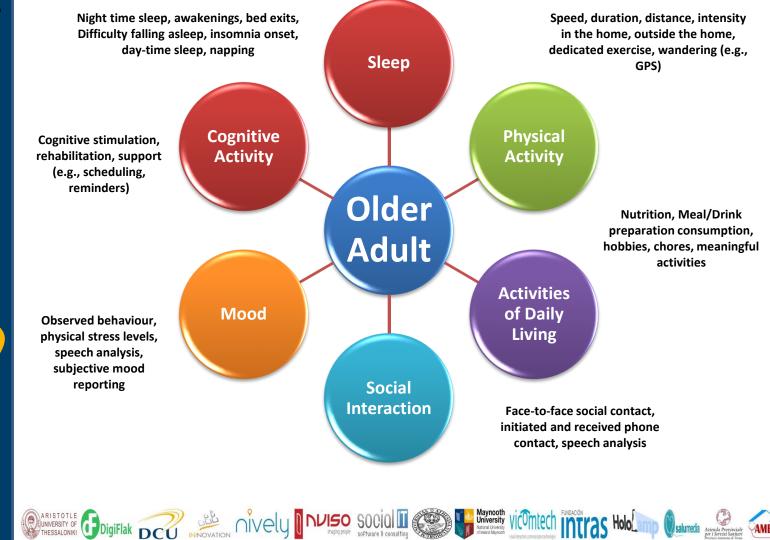

#### Assistive Technology Use in Six Dimensions

- Coach Assistant via Projected and Tangible Interfaces
- Combining new technology with existing applications designed to support the older adult

Ollscoil Chathair Bhaile Átha Cliath Dublin City University  Designed to turn the home of an older adult into an ever-present assistant