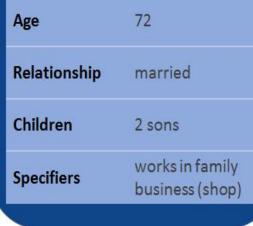

#### Maria

#### 🕑 Likes

- Cooking and trying new recipes and tastes.
- > Relaxing in her house, watching movies.

- Feels sad and frustrated when she can't function properly in her everyday life (e.g. forgets something she had to do).
- > Afraid of Leaving electrical devices on and causing a fire .

#### Wants and needs

Wants to continue doing her everyday activities and household works, especially cooking which she loved so much.

Tas Holo mp Qsalumedia Azienda Pri

AMEN

Mild Cognitive Impairment (MCI)