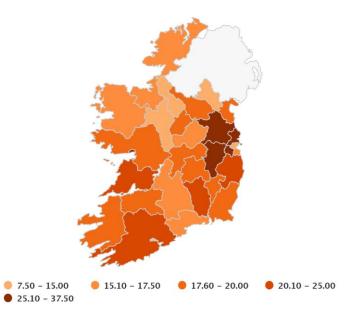

Map 4.5 Percentage change in persons over 65, by county, 2011-2016

ac Holo and

salumedia Aziend

Iting Maynooth Vicomtech