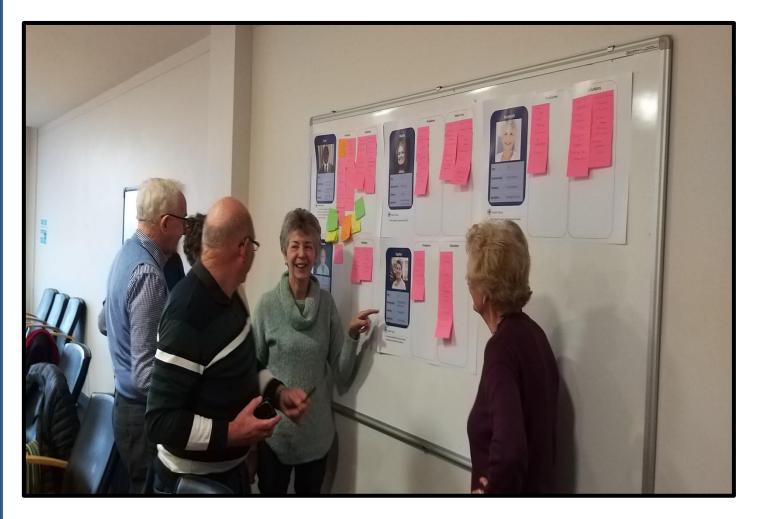

#### **Co-Design Structure**

AMEN

#### Maria

#### 🕑 Likes

- Cooking and trying new recipes and tastes.
- > Relaxing in her house, watching movies.

- Feels sad and frustrated when she can't function properly in her everyday life (e.g. forgets something she had to do).
- > Afraid of Leaving electrical devices on and causing a fire .

#### Wants and needs

Wants to continue doing her everyday activities and household works, especially cooking which she loved so much.

Tas Holo mp Qsalumedia Azienda Pri

AMEN

Mild Cognitive Impairment (MCI)